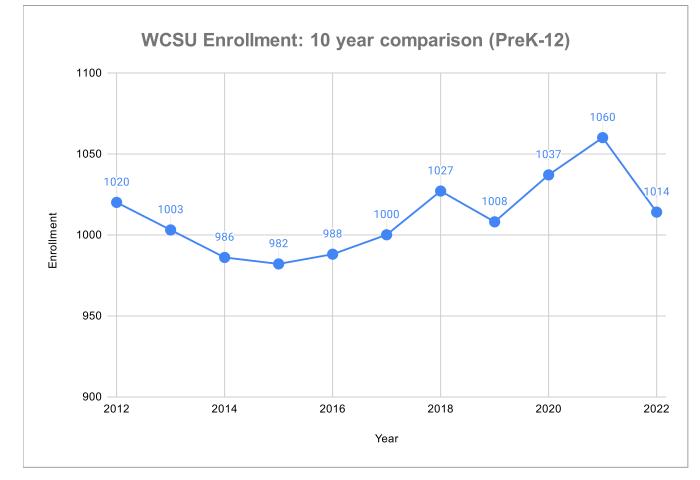

| Windsor Central Supervisory Union   Enrollment Report as of October 31, 2022 |                 |                            |         |                                   |            |            |           |            |                 |
|------------------------------------------------------------------------------|-----------------|----------------------------|---------|-----------------------------------|------------|------------|-----------|------------|-----------------|
|                                                                              |                 |                            |         |                                   |            |            |           |            |                 |
| Elementary School Enrollment                                                 | On-Site<br>PreK | к                          | Grade 1 | Grade 2                           | Grade 3    | Grade 4    | Grade 5   | Grade 6    | Total<br>PreK-6 |
|                                                                              |                 |                            |         | 1                                 |            |            |           |            |                 |
| Barnard Academy                                                              | 19              | 6                          | 5       | 7                                 | 15         | 5          | 10        | 5          | 72              |
| Killington Elementary School                                                 | 25              | 9                          | 17      | 8                                 | 20         | 12         | 11        | 9          | 111             |
| Reading Elementary School                                                    | 7               | 6                          | 4       | 3                                 | 8          | 5          |           |            | 33              |
| The Prosper Valley School                                                    |                 |                            |         |                                   |            |            | 47        | 45         | 92              |
| Woodstock Elementary School                                                  | 64              | 27                         | 35      | 49                                | 47         | 32         | 0         | 2          | 256             |
| TOTAL ELEMENTARY                                                             | 115             | 48                         | 61      | 67                                | 90         | 54         | 68        | 61         | 564             |
|                                                                              |                 |                            |         |                                   |            |            |           |            |                 |
| Secondary School Enrollment -W                                               | UHSMS           |                            |         |                                   |            |            |           |            |                 |
|                                                                              |                 |                            |         |                                   |            |            |           |            |                 |
| Grade 7                                                                      | 72              | MS TOTAL                   |         |                                   |            |            |           |            |                 |
| Grade 8                                                                      | 69              | 141                        |         | WCUUSD resident students = 923    |            |            |           |            |                 |
| Grade 9                                                                      | 87              |                            |         | т                                 | uition stu | idents fro | om sendir | ng towns = | = 89            |
| Grade 10                                                                     | 77              | HS TOTAL                   |         | Act 129 VT High School Choice = 2 |            |            |           |            |                 |
| Grade 11                                                                     | 83              | 309                        |         | State Placed = 1                  |            |            |           |            |                 |
| Grade 12                                                                     | 62              |                            |         |                                   |            |            |           |            |                 |
| TOTAL SECONDARY                                                              | 450             | TOTAL WCSU ENROLLMENT 1014 |         |                                   |            |            |           |            |                 |