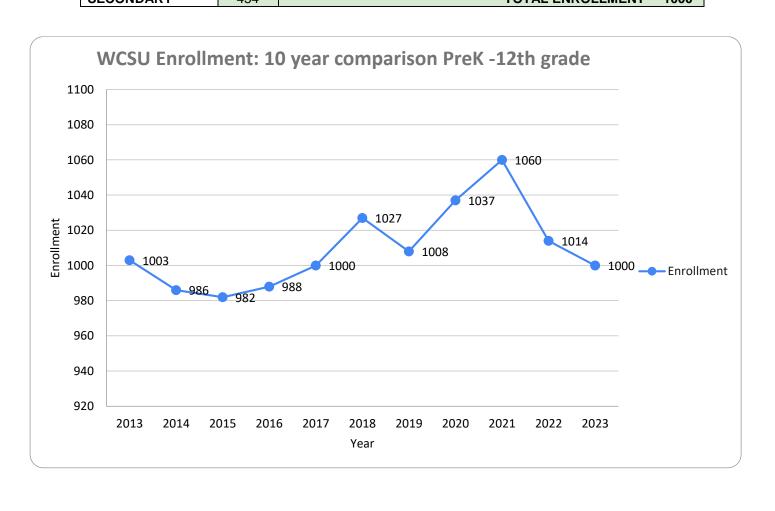

|                                          |                     |          | Windsor Central Supervisory Union |                                                                            |            |            |            |            |                     |  |  |  |
|------------------------------------------|---------------------|----------|-----------------------------------|----------------------------------------------------------------------------|------------|------------|------------|------------|---------------------|--|--|--|
| Enrollment Report as of October 31, 2023 |                     |          |                                   |                                                                            |            |            |            |            |                     |  |  |  |
|                                          |                     |          |                                   |                                                                            |            |            |            |            |                     |  |  |  |
| Elementary School<br>Enrollment          | On-<br>Site<br>PreK | К        | Grade<br>1                        | Grade<br>2                                                                 | Grade<br>3 | Grade<br>4 | Grade<br>5 | Grade<br>6 | Total<br>PreK-<br>6 |  |  |  |
| Damand Assistant                         | 44                  | 40       | 0                                 | 4                                                                          | 0          | 4.5        | _          | 40         | 74                  |  |  |  |
| Barnard Academy                          | 11                  | 10       | 8                                 | 4                                                                          | 8          | 15         | 5          | 10         | 71                  |  |  |  |
| Killington<br>Elementary School          | 22                  | 13       | 10                                | 15                                                                         | 8          | 20         | 13         | 11         | 112                 |  |  |  |
| Reading<br>Elementary School             | 8                   | 4        | 7                                 | 4                                                                          | 5          | 6          |            |            | 34                  |  |  |  |
| The Prosper Valley School                |                     |          |                                   |                                                                            |            |            | 34         | 42         | 76                  |  |  |  |
| Woodstock<br>Elementary School           | 43                  | 54       | 24                                | 38                                                                         | 48         | 46         |            |            | 253                 |  |  |  |
| TOTAL<br>ELEMENTARY                      | 84                  | 81       | 49                                | 61                                                                         | 69         | 87         | 52         | 63         | 546                 |  |  |  |
|                                          |                     |          |                                   |                                                                            |            |            |            |            |                     |  |  |  |
| Secondary School Enrollment -WUHSMS      |                     |          |                                   |                                                                            |            |            |            |            |                     |  |  |  |
| Grade 7                                  | 65                  | MS TOTAL |                                   |                                                                            |            |            |            |            |                     |  |  |  |
| Grade 8                                  | 65                  | 130      |                                   | WCUUSD resident students = 905                                             |            |            |            |            |                     |  |  |  |
| Grade 9                                  | 84                  | HS TOTAL |                                   | Tuition students from sending towns = 89 Act 129 VT High School Choice = 6 |            |            |            |            |                     |  |  |  |
| Grade 10                                 | 80                  |          |                                   |                                                                            |            |            |            |            |                     |  |  |  |
| Grade 11                                 | 75                  |          |                                   |                                                                            |            |            |            |            |                     |  |  |  |
| Grade 12                                 | 85                  |          |                                   |                                                                            |            |            |            |            |                     |  |  |  |
| TOTAL<br>SECONDARY                       | 454                 |          |                                   |                                                                            |            | T074       | L ENRO     |            | 1000                |  |  |  |